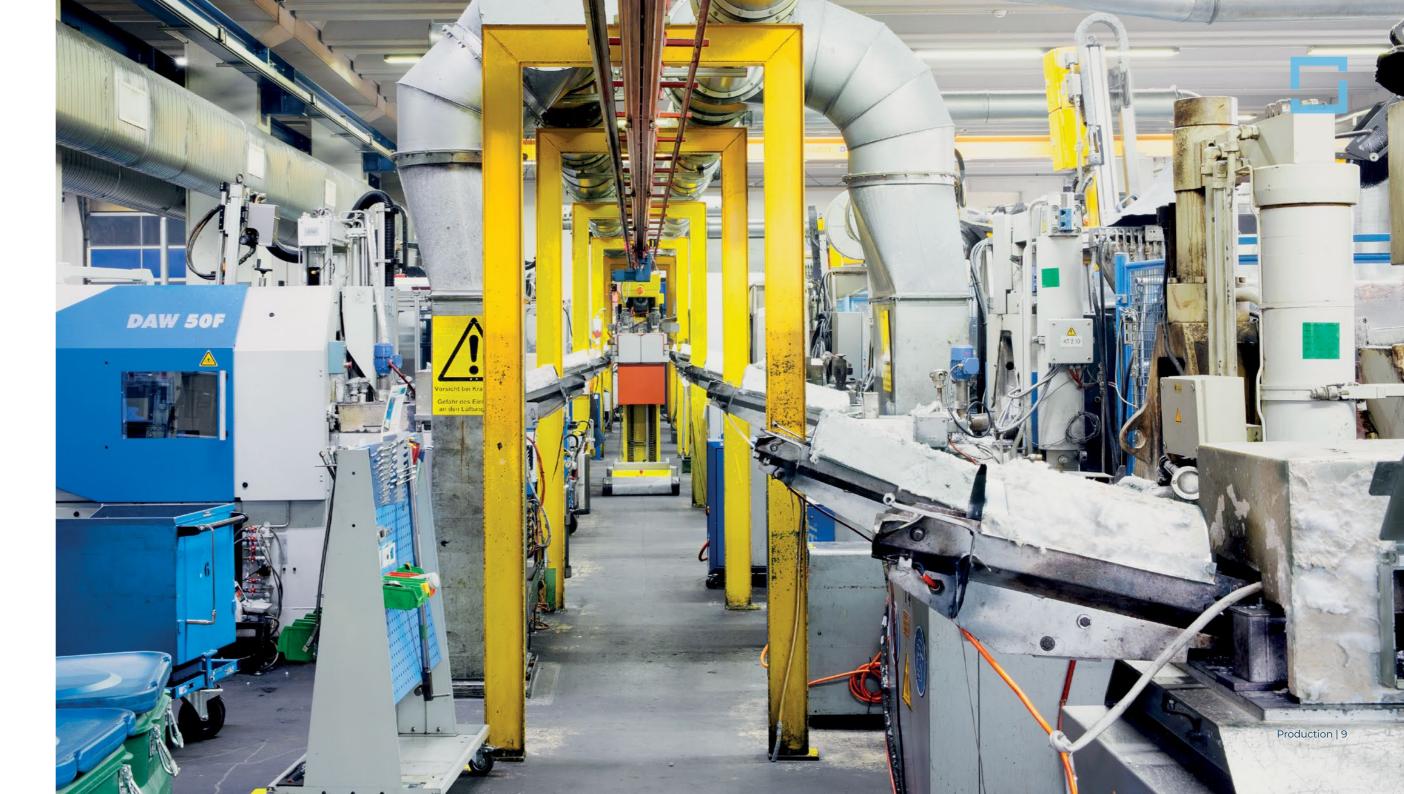

#### Foundry

The first-class equipped foundry produces construction and decorative metal parts.

#### Machining

In the highly efficient machining department, die-cast parts are produced as single pieces or in large series.